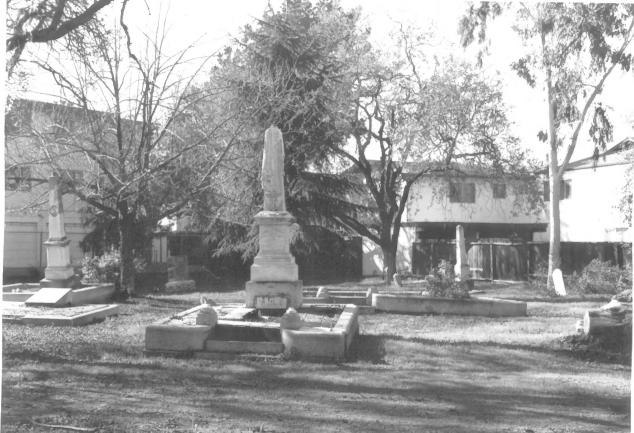

Berkeley, CA 94704

on 11/15/81

SET A NUMBER 3 of 10

Taken at junction of

Northern, Southern and Central Aves., facing S.

NOTE: Woodside Road (at left), Masonic plot (at center), G.A.R. plot (at right). plantings.

UNION CEMETERY 316 Woodside Rd. Redwood City.CA San Mateo County Taken by James Morrison

11/15/81

2242 Carleton St.

Berkeley, CA 94704

NUMBER 4 of 10 Taken at junction of Northern, Southern and

plantings.

SET A

Central Aves.. facing S.

NOTE: G.A.R. plot and

statue pedestal (at center), houses (at right),

316 Woodside Rd. Redwood City. CA

San Mateo County

Taken by

James Morrison

2242 Carleton St.