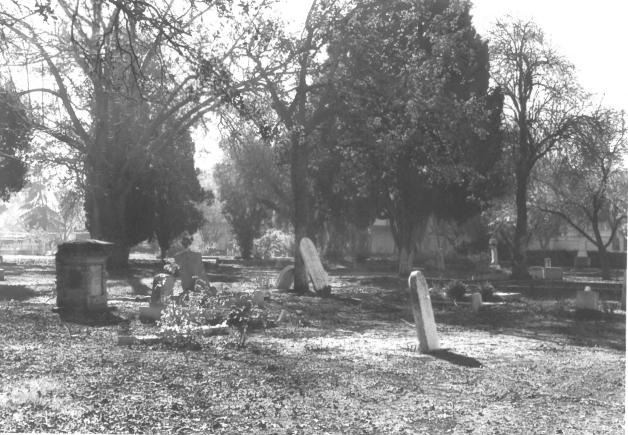

Berkeley, CA 94704 11/15/1981

facing SE.

tail.

SET A

NUMBER 5 of 10

NOTE: vandalized cairn (at right), general de-

Taken from Northern Ave.,

316 Woodside Rd. Redwood City, CA San Mateo County

Taken by:

James Merrison 2242 Carleton St. Berkeley, CA 94704

on 11/15/81

SET A
NUMBER 6 of 10
Taken from Northern Ave..

facing SSE.

NOTE: general detail.

316 Woodside Rd. Redwood City, CA San Mateo County

Taken by: