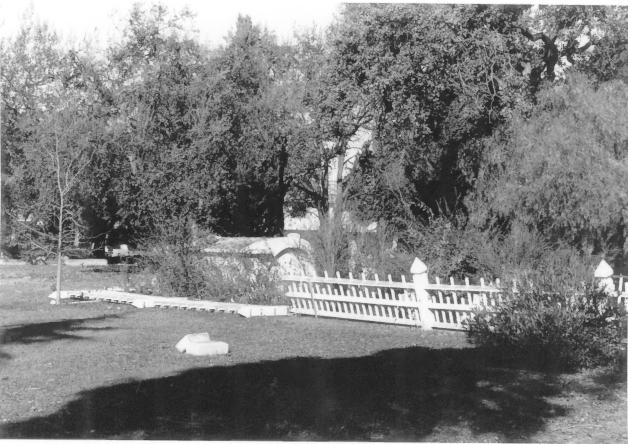

James Morrison 2242 Carleton St. Berkeley, CA 94704

on 11/15/81

SET A NUMBER 7 of 10

Taken from junction of Northern and Western Ave. facing E.

NOTE: plantings, general detail.

316 Woodside Rd.

Redwood City. CA

San Mateo County

Taken by:

James Morrison 2242 Carleton St. Berkeley, CA 94704 on 11/15/81 SET A NUMBER 8 of 10

Taken from junction of Central and Western Aves..

facing N.

NOTE: plantings, general detail.

316 Woodside Rd. Redwood City, CA San Mateo County